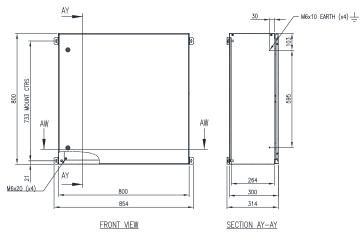

contains cable management rails, an M6 earth stud and a high quality machine-applied foamed in place (FIP) Polyurethane seal. Two internal cable management rails can be removed to provide additional space for equipment, duct and door mounted control components.

Seal: A high quality machine-applied full perimeter UL listed Polyurethane seal foamed in place (FIP) provides excellent sealing over a long life. Temperature resistance -40°C to 80°C (160°C short term loading).

Lock: 316 Stainless Steel 8mm square drive quarter turn lock with key.

**Device Mounting Plate**: The device mounting plate is fabricated using 1.5mm galvanised steel sheet, pressed to provide additional strength and supplied pre-fitted into enclosure as standard.

Mass: 37kg



**IP-SS808030** 

## 800H x 800W x 300D







Datasheet IP-SS808030 Rev4 © IP Enclosures 2023