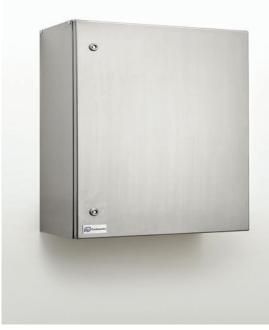

## **SS1 Electrical Enclosure**

## STAINLESS STEEL | SINGLE DOOR | IP66

IP Enclosures SS1 Range of grade 316/316L Stainless Steel electrical enclosures are suitable for general industrial applications.

N° file E53455

Protection: Complies with IP66 IK10, NEMA 4x (Independent accredited test laboratory)

Door: The robust surface mounted door is fabricated using 1.5mm Grade 316/316L Stainless Steel and incorporates concealed removable hinges with captive pins. The door is designed for a 110° opening. Each door contains cable management rails, an M6 earth stud and a high quality machine-applied foamed in place (FIP) Polyurethane seal. Two internal cable management rails can be removed to provide additional space for equipment, duct and door mounted control components.

Lock: 316 Stainless Steel 8mm square drive quarter turn lock with key.

**Device Mounting Plate**: The device mounting plate is fabricated using 1.5mm galvanised steel sheet, pressed to provide additional strength and supplied pre-fitted into enclosure as standard.