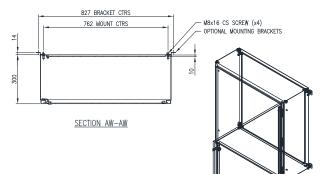

ntains cable management rails, an M6 earth stud and a high quality machine-applied foamed in place (FIP) Polyurethane seal. Two internal cable management rails can be removed to provide additional space for equipment, duct and door mounted control components.

Seal: A high quality machine-applied full perimeter UL listed Polyurethane seal foamed in place (FIP) provides excellent sealing over a long life. Temperature resistance -40°C to 80°C (160°C short term loading).

Lock: 316 Stainless Steel 8mm square drive quarter turn lock with key.

**Device Mounting Plate**: The device mounting plate is fabricated using 1.5mm galvanised steel sheet, pressed to provide additional strength and supplied pre-fitted into enclosure as standard.

Mass: 37kg



**IP-SS808030** 

## 800H x 800W x 300D







Datasheet IP-SS808030 Rev4 © IP Enclosures 2023