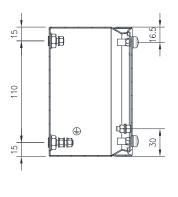

## 304 STAINLESS STEEL | IP66, IP67

140H x 90W x 90D

The IP Enclosures SSP Range of grade 304 stainless steel pushbutton enclosures are ideal for use in the harshest environments. The silicon seal gasket is resistant to harsh chemicals. They are available in 1 hole, 2 hole, 3 hole, 4 hole, 6 hole, and 8 hole configurations.