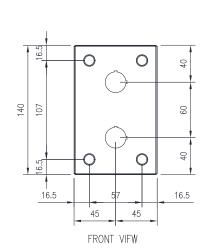

## 304 STAINLESS STEEL | IP66, IP67

140H x 90W x 90D

The IP Enclosures SSP Range of grade 304 stainless steel pushbutton enclosures are ideal for use in the harshest environments. The silicon seal gasket is resistant to harsh chemicals. They are available in 1 hole, 2 hole, 3 hole, 4 hole, 6 hole, and 8 hole configurations.