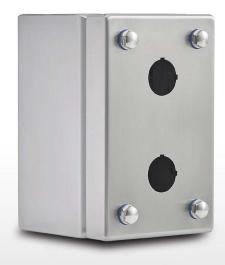

## 304 STAINLESS STEEL | IP66, IP67

140H x 90W x 90D

The IP Enclosures SSP Range of grade 304 stainless steel pushbutton enclosures are ideal for use in the harshest environments. The silicon seal gasket is resistant to harsh chemicals. They are available in 1 hole, 2 hole, 3 hole, 4 hole, 6 hole, and 8 hole configurations.

## **Surface Finish:**

- 0.2 micron Ra surface Scotch-brite finish.

Body: The robust body is fabricated using 1.0mm AISI 304 (Wnr 1.4301) Stainless Steel, scotched-brite finish and incorporates a high quality Silicone seal.

Lid/Door: The robust detachable blind lid/door is fabricated using 1.0mm AISI 304 (Wnr 1.4301) Stainless Steel, scotched-brite finish and is pre-drilled ready for button installation. The door closing system is done through fastening of M5 screws. The rear part of the door is fastened using M5 bushes.