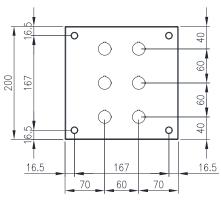

ole, 4 hole, 6 hole, and 8 hole configurations.

Protection: Complies with IP66, IP67, NEMA 4x





## Material:

- Body: 1.0mm. AISI 304 (Wnr 1.4301) Scotch-brite - Door: 1.0mm. AISI 304 (Wnr 1.4301) Scotch-brite

- Seal: Silicone

## **Surface Finish:**

- 0.2 micron Ra surface Scotch-brite finish.

Body: The robust body is fabricated using 1.0mm AISI 304 (Wnr 1.4301) Stainless Steel, scotched-brite finish and incorporates a high quality Silicone seal.

Lid/Door: The robust detachable blind lid/door is fabricated using 1.0mm AISI 304 (Wnr 1.4301) Stainless Steel, scotched-brite finish and is pre-drilled ready for button installation. The door closing system is done through fastening of M5 screws. The rear part of the door is fastened using M5 bushes.

Seal: Silicone.







SECTION A-A



FRONT VIEW



SECTION B-B