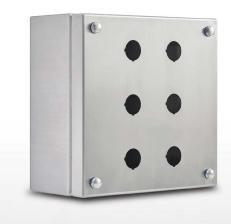

## 304 STAINLESS STEEL | IP66, IP67

200H x 200W x 100D

The IP Enclosures SSP Range of grade 304 stainless steel pushbutton enclosures are ideal for use in the harshest environments. The silicon seal gasket is resistant to harsh chemicals. They are available in 1 hole, 2 hole, 3 hole, 4 hole, 6 hole, and 8 hole configurations.