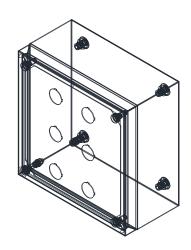

Lid/Door: The robust detachable blind lid/door is fabricated using 1.0mm AISI 304 (Wnr 1.4301) Stainless Steel, scotched-brite finish and is pre-drilled ready for button installation. The door closing system is done through fastening of M5 screws. The rear part of the door is fastened using M5 bushes.