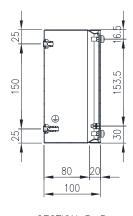

hole, and 8 hole configurations.

Protection: Complies with IP66, IP67, NEMA 4x





## Material:

- Body: 1.0mm. AISI 304 (Wnr 1.4301) Scotch-brite - Door: 1.0mm. AISI 304 (Wnr 1.4301) Scotch-brite

- Seal: Silicone

## **Surface Finish:**

- 0.2 micron Ra surface Scotch-brite finish.

Body: The robust body is fabricated using 1.0mm AISI 304 (Wnr 1.4301) Stainless Steel, scotched-brite finish and incorporates a high quality Silicone seal.

Lid/Door: The robust detachable blind lid/door is fabricated using 1.0mm AISI 304 (Wnr 1.4301) Stainless Steel, scotched-brite finish and is pre-drilled ready for button installation. The door closing system is done through fastening of M5 screws. The rear part of the door is fastened using M5 bushes.

Seal: Silicone.







SECTION A-A



FRONT VIEW



SECTION B-B