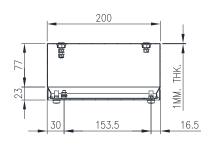

le, 2 hole, 3 hole, 4 hole, 6 hole, and 8 hole configurations.

Protection: Complies with IP66, IP67, NEMA 4x





## Material:

- Body: 1.0mm. AISI 304 (Wnr 1.4301) Scotch-brite - Door: 1.0mm. AISI 304 (Wnr 1.4301) Scotch-brite

- Seal: Silicone

## **Surface Finish:**

- 0.2 micron Ra surface Scotch-brite finish.

Body: The robust body is fabricated using 1.0mm AISI 304 (Wnr 1.4301) Stainless Steel, scotched-brite finish and incorporates a high quality Silicone seal.

Lid/Door: The robust detachable blind lid/door is fabricated using 1.0mm AISI 304 (Wnr 1.4301) Stainless Steel, scotched-brite finish and is pre-drilled ready for button installation. The door closing system is done through fastening of M5 screws. The rear part of the door is fastened using M5 bushes.

Seal: Silicone.







SECTION A-A



FRONT VIEW



SECTION B-B