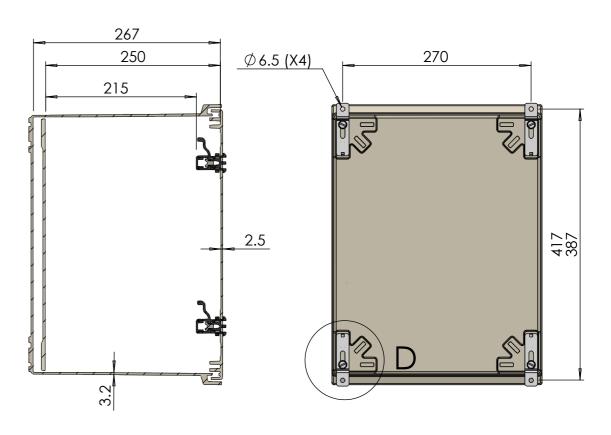

## **DEVICE PLATE**

## **ALLBROX No4D**

- Internal S/S hinges.
  External adjustable mounting bracket, horizontal, vertical or 45° angles.
  Mounting bracket are S/S.
  DIN rail mount with M6 Bolt & Nut.
  The height of the DIN rail is easily adjustable.
  Easy removable lid.
  Device plate are available on request in S/S or SMC Material Lid & Base: SMC

- **Internal Dimensions:** HxWxD 364x290x267 (mm)
- IP 66.

ALL INFORMATION CONTAINED ON THIS DWG. IS THE EXCLUSIVE COPYRIGHT OF ALLBRO INDUSTRIES AND SUCH INFORMATION SHALL NOT BE COPIED OR REPRODUCED WITHOUT PERMISSION