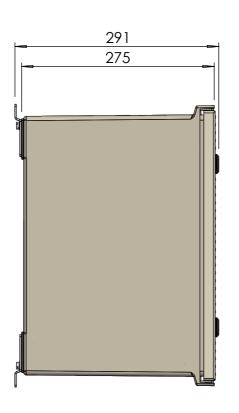

## **ALLBROX No4D**

- Internal S/S hinges.
  External adjustable mounting bracket, horizontal, vertical or 45° angles.
  Mounting bracket are S/S.
  DIN rail mount with M6 Bolt & Nut.
  The height of the DIN rail is easily adjustable.
  Easy removable lid.
  Device plate are available on request in S/S or SMC Material Lid & Base: SMC

- **Internal Dimensions:** HxWxD 364x290x267 (mm)
- IP 66.

ALL INFORMATION CONTAINED ON THIS DWG. IS THE EXCLUSIVE COPYRIGHT OF ALLBRO INDUSTRIES AND SUCH INFORMATION SHALL NOT BE COPIED OR REPRODUCED WITHOUT PERMISSION