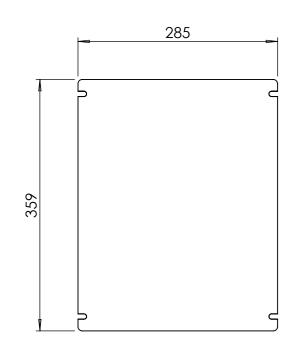

- **Internal Dimensions:** HxWxD 364x290x267 (mm)
- IP 66.

ALL INFORMATION CONTAINED ON THIS DWG. IS THE EXCLUSIVE COPYRIGHT OF ALLBRO INDUSTRIES AND SUCH INFORMATION SHALL NOT BE COPIED OR REPRODUCED WITHOUT PERMISSION