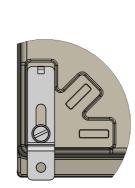

## **ALLBROX No4D**

- Internal S/S hinges.
  External adjustable mounting bracket, horizontal, vertical or 45° angles.
  Mounting bracket are S/S.
  DIN rail mount with M6 Bolt & Nut.
  The height of the DIN rail is easily adjustable.
  Easy removable lid.
  Device plate are available on request in S/S or SMC Material Lid & Base: SMC