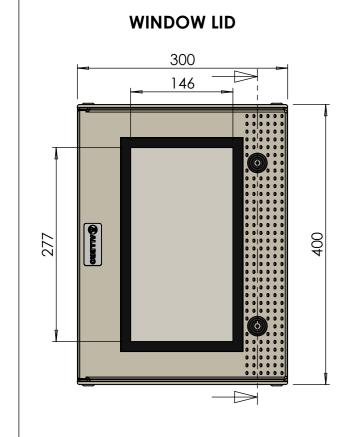

## **ALLBROX No4D**

- Internal S/S hinges.
  External adjustable mounting bracket, horizontal, vertical or 45° angles.
  Mounting bracket are S/S.
  DIN rail mount with M6 Bolt & Nut.
  The height of the DIN rail is easily adjustable.
  Easy removable lid.
  Device plate are available on request in S/S or SMC Material Lid & Base: SMC

- **Internal Dimensions:** HxWxD 364x290x267 (mm)
- IP 66.

ALL INFORMATION CONTAINED ON THIS DWG. IS THE EXCLUSIVE COPYRIGHT OF ALLBRO INDUSTRIES AND SUCH INFORMATION SHALL NOT BE COPIED OR REPRODUCED WITHOUT PERMISSION