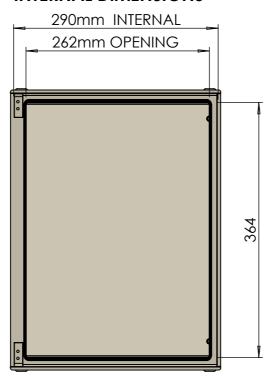

## **INTERNAL DIMENSIONS**

- **Internal Dimensions:** HxWxD 364x290x267 (mm)
- IP 66.

ALL INFORMATION CONTAINED ON THIS DWG. IS THE EXCLUSIVE COPYRIGHT OF ALLBRO INDUSTRIES AND SUCH INFORMATION SHALL NOT BE COPIED OR REPRODUCED WITHOUT PERMISSION