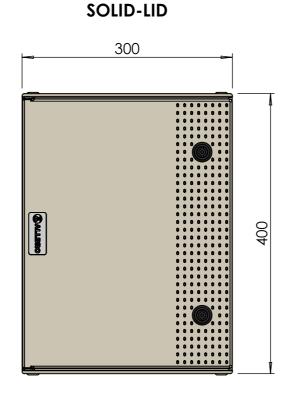

## **ALLBROX No4D**

- Internal S/S hinges.
  External adjustable mounting bracket, horizontal, vertical or 45° angles.
  Mounting bracket are S/S.
  DIN rail mount with M6 Bolt & Nut.
  The height of the DIN rail is easily adjustable.
  Easy removable lid.
  Device plate are available on request in S/S or SMC Material Lid & Base: SMC

- **Internal Dimensions:** HxWxD 364x290x267 (mm)
- IP 66.

ALL INFORMATION CONTAINED ON THIS DWG. IS THE EXCLUSIVE COPYRIGHT OF ALLBRO INDUSTRIES AND SUCH INFORMATION SHALL NOT BE COPIED OR REPRODUCED WITHOUT PERMISSION