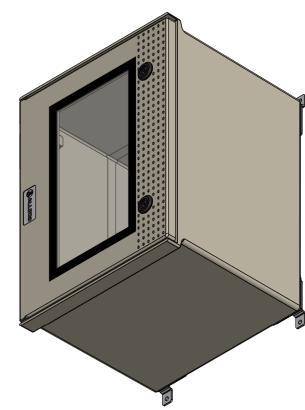

## **ALLBROX No4D**

- Internal S/S hinges.
  External adjustable mounting bracket, horizontal, vertical or 45° angles.
  Mounting bracket are S/S.
  DIN rail mount with M6 Bolt & Nut.
  The height of the DIN rail is easily adjustable.
  Easy removable lid.
  Device plate are available on request in S/S or SMC Material Lid & Base: SMC

- **Internal Dimensions:** HxWxD 364x290x267 (mm)
- IP 66.

ALL INFORMATION CONTAINED ON THIS DWG. IS THE EXCLUSIVE COPYRIGHT OF ALLBRO INDUSTRIES AND SUCH INFORMATION SHALL NOT BE COPIED OR REPRODUCED WITHOUT PERMISSION