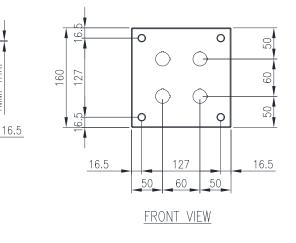

#### Surface Finish:

- 0.2 micron Ra surface Scotch-brite finish.

160

113.5

SECTION A-A

30

뮲

THK.

MM.

**Body:** The robust body is fabricated using 1.0mm AISI 304 (Wnr 1.4301) Stainless Steel, scotched-brite finish and incorporates a high quality Silicone seal.

**Lid/Door:** The robust detachable blind lid/door is fabricated using 1.0mm AISI 304 (Wnr 1.4301) Stainless Steel, scotched-brite finish and is pre-drilled ready for button installation. The door closing system is done through fastening of M5 screws. The rear part of the door is fastened using M5 bushes.

## 160H x 160W x 100D

IP-304-P2X2