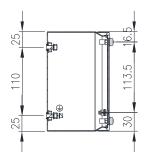

#### Surface Finish:

- 0.2 micron Ra surface Scotch-brite finish.

160

113.5

SECTION A-A

30

뮲

THK.

MM.

**Body:** The robust body is fabricated using 1.0mm AISI 304 (Wnr 1.4301) Stainless Steel, scotched-brite finish and incorporates a high quality Silicone seal.

**Lid/Door:** The robust detachable blind lid/door is fabricated using 1.0mm AISI 304 (Wnr 1.4301) Stainless Steel, scotched-brite finish and is pre-drilled ready for button installation. The door closing system is done through fastening of M5 screws. The rear part of the door is fastened using M5 bushes.