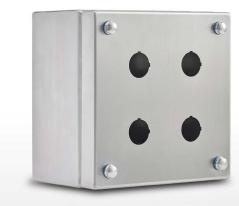

# **SSP PUSHBUTTONS**

### 304 STAINLESS STEEL | IP66, IP67

The IP Enclosures SSP Range of grade 304 stainless steel pushbutton enclosures are ideal for use in the harshest environments. The silicon seal gasket is resistant to harsh chemicals. They are available in 1 hole, 2 hole, 3 hole, 4 hole, 6 hole, and 8 hole configurations.

## 160H x 160W x 100D

IP-304-P2X2