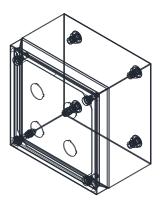

MM.

**Body:** The robust body is fabricated using 1.0mm AISI 304 (Wnr 1.4301) Stainless Steel, scotched-brite finish and incorporates a high quality Silicone seal.

**Lid/Door:** The robust detachable blind lid/door is fabricated using 1.0mm AISI 304 (Wnr 1.4301) Stainless Steel, scotched-brite finish and is pre-drilled ready for button installation. The door closing system is done through fastening of M5 screws. The rear part of the door is fastened using M5 bushes.