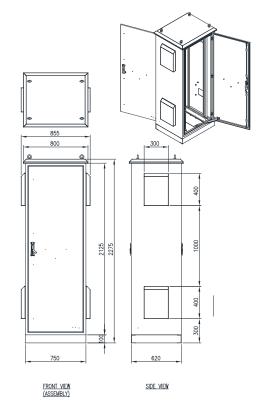

d using 2.0mm galvanised steel sheet and are designed to provide flush recessed mounting to prevent vandalism and unauthorised access. The doors incorporate concealed removable hinges with captive pins. They are designed for a 110° opening and are provided with heavy duty door stays.

**19" Data Rack Rails:** Front and rear 19" data rack rails are fabricated from 1.5mm galvanised steel sheet.

**Seal:** A high quality full perimeter Polyurethane foamed in place (FIP) seal provides excellent sealing over a long life.

**Locks:** 3 point locking systems with key-lock swing handles.

**Surface Treatment:** UL approved epoxy polyester powder-coated with a textured finish. 80-120 micron average thickness. T33 Smoke Blue smooth finish.



## IP-2277562-T33

### 19" 42RU - 2275H x 750W x 620D





www.ipenclosures.com