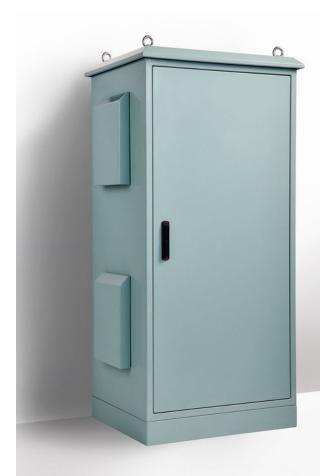

# **IP66 19" Field Cabinet**

## STEEL | SINGLE BAY 19" RACK | IP66

IP Enclosures FC Range of IP66 19" Field Data Rack Cabinets are designed for heavy duty outdoor applications to house sensitive data network and electrical equipment in harsh environments. They are suitable for a variety of outdoor applications including road and rail transport management systems and general data and network infrastructure applications.

**Body:** The robust monoblock body is fabricated using 2.0mm galvanised steel sheet. The body is fitted with rain hood/sunshield, plinth, vent hoods and 4 x lifting eye bolts. Flat face sealing surfaces are provided to increase seal life. A 3.0 mm galvanised steel split gland plate is also incorporated into the bottom face. Four cutouts 125mm x 125mm are provided to house fans and filters and each are covered with removable vent hoods.

**Doors:** Front and rear doors are fabricated using 2.0mm galvanised steel sheet and are designed to provide flush recessed mounting to prevent vandalism and unauthorised access. The doors incorporate concealed removable hinges with captive pins. They are designed for a 110° opening and are provided with heavy duty door stays.