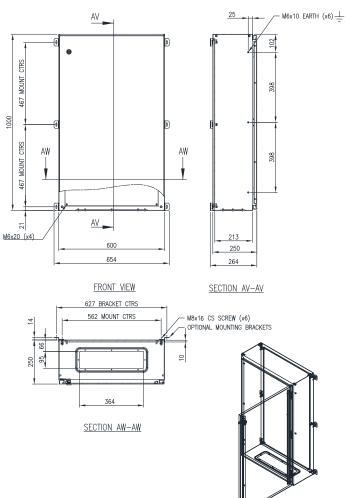

*Seal:** A high quality machine-applied full perimeter UL listed Polyurethane seal foamed in place (FIP) provides excellent sealing over a long life. Temperature resistance -40°C to 80°C (160°C short term loading).

**Lock:** Chrome 5mm double bit insert quarter turn lock with key.

**Device Mounting Plate**: The device mounting plate is fabricated using 1.5mm galvanised steel sheet, pressed to provide additional strength and supplied pre-fitted into enclosure as standard.

**Gland Plate:** Gland plates are incorporated into the bottom face of the enclosure for cable management. They are provided with gaskets and fasteners.

**Surface Treatment:** UL approved epoxy polyester powder-coated with a textured finish. 80-120 micron average thickness. Colour RAL7035.



## 1000H x 600W x 250D





www.ipenclosures.com