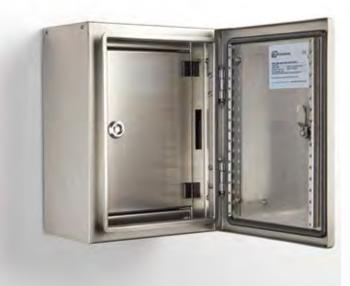

## INNER DOOR | 316 STAINLESS STEEL | WALL MOUNTED 800H x 800W

The IP Enclosures ID Range of 316 stainless steel inner door escutcheons are designed and manufactured to easily fit into any IP Enclosures wall mounted electrical enclosure without drilling. Inner Doors are tool lockable.

#### Material:

- Frame: 1.5mm Grade 316 stainless steel
- Door Panel: 1.5mm Grade 316 stainless steel

**Lock:** Grade 316 stainless steel 8mm square drive quarter turn lock