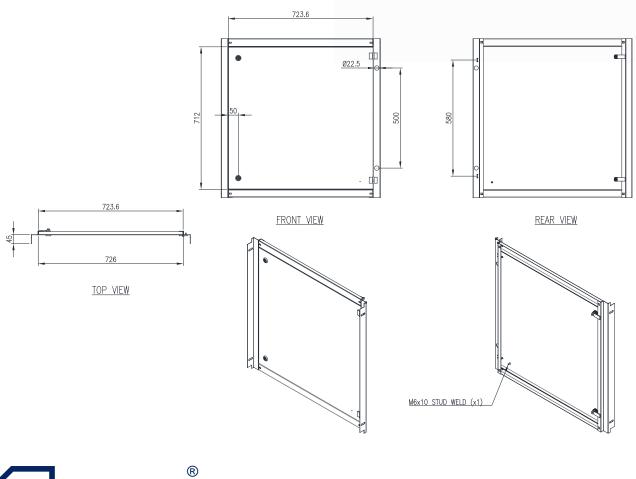

### **Clearance/Distance Dimensions:**

- Inner Door to Outer Door: 68mm
- Inner Door to Mounting Plate:
- (Enclosure with 300 Depth): 217.2mm

Datasheet\_IP-SSID8080 © IP Enclosures 2022